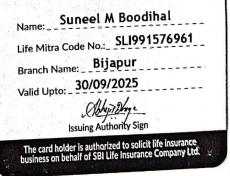

5.2.1 Number of placements of outgoing students during the year

| Year | Name of student<br>placed and contact<br>details | Program<br>graduated<br>from | Name of the employer with contact<br>details                                            | Pay package at<br>appointment |
|------|--------------------------------------------------|------------------------------|-----------------------------------------------------------------------------------------|-------------------------------|
|      | Shivaraj Chavan                                  |                              | Revenue Department, Government of                                                       | Government of                 |
| 2021 | (8861548035)                                     | BA                           | Karnataka                                                                               | Karnataka Scale               |
|      | Bhirappa                                         |                              | Department of Police, Government of                                                     | Government of                 |
| 2021 | (7795482878)                                     | BA                           | Karnataka                                                                               | Karnataka Scale               |
|      |                                                  |                              | Department of Police, Government of                                                     | Government of                 |
| 2021 | Siddaram Pujari                                  | BA                           | Karnataka                                                                               | Karnataka Scale               |
|      |                                                  |                              |                                                                                         | Government of India,          |
| 2021 | Muttappa Patil                                   | ВА                           | India Armi                                                                              | Central Scale                 |
| 2021 | Anand Tambe<br>(8884719074)                      | ва                           | Sri GRG Arts, Sri YAP Commerce and<br>Sri MFD Science Degree College indi<br>9663502279 |                               |
| 2021 | (8884719074)<br>Veeresh Gurav                    | DA                           |                                                                                         |                               |
| 2022 | (8880909001)                                     | B.Sc                         | S M Khed Arts and Commerce College<br>Indi -8073625855                                  |                               |
| 2022 | Sunil Boodihal                                   | ВА                           | SBI Vijayapur                                                                           | 12000                         |